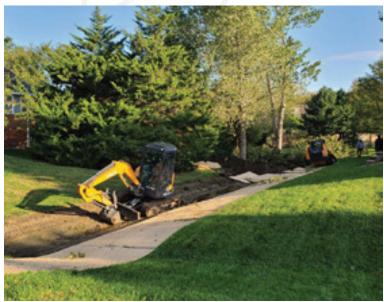

### **CUSTOMER TESTIMONIAL**

The Scout Mats<sup>™</sup> are working great. In the past we've had to wait for the ground to dry, and wait for nicer weather to do our work. **Sometimes we'd have to put jobs off for weeks, but not anymore.** 

Using the mats is also easier on our equipment. We can get the dump truck closer to the excavator, so there is less wear on the undercarriage from tracking back and forth. We're no longer wasting time getting the truck stuck and the excavator isn't slopping through mud. The employees aren't all muddy either—almost gets rid of the need to constantly clean your boots.

Customers often think we're going to make a mess of their yard but when we lay these Scout Mats<sup>TM</sup> down it makes everything so much cleaner and better. We used to spend at least a half day and sometimes days on restoration, now it's almost a joke. There is almost no need for top soil, grass seed, and straw. These mats save us a lot of time and expense.