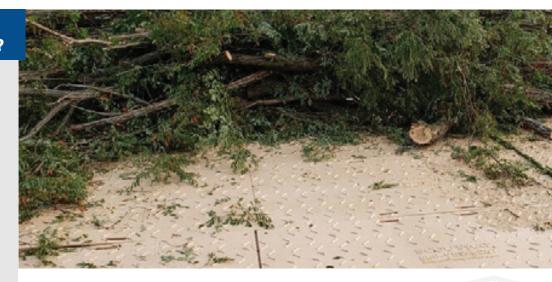

#### **APPLICATIONS**

- Turf protection & rutting prevention
- Oil & Gas, & Water Well Drilling
- Temporary Access Roads
- Utilities & Pipeline
- Construction
- Work Platforms
- Ground Protection
- Construction Sites
- Staging Areas
- ROW Mats
- Environmental Containment
- Helicopter & Aviation Landings
- Heavy-Haul Applications

# **Expect the best from the Scout Mat<sup>™</sup>**

- Made of non-toxic and chemically inactive material makes this mat perfect for environmentally sensitive locations.
- Opes not conduct electricity.
- Handles a wide variety of equipment including rubber-tired vehicles, excavators, heavy machinery, cranes, & drilling rigs.
- Solid, heavy-duty, high-density polyethylene (HDPE).
- Our solid light-weight mat is perfect for jobs where mats need to be handled and installed manually.

Rated up to 200 psi, the Scout Mat  $^{\text{TM}}$  bears the tonnage of vehicles and heavy loads.

Scout Mat<sup>™</sup>: The mat every contractor should seriously consider having 20 to 30 of on hand at all times. Useful in almost every situation.