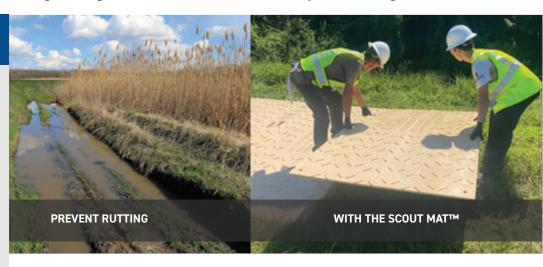

# SCOUTMAT

Lightweight. Affordable. And built Spartan tough to last.

#### **APPLICATIONS**

- Turf protection & rutting prevention
- Oil & Gas, & Water Well Drilling
- Temporary Access Roads
- Utilities & Pipeline
- Construction
- Work Platforms
- Ground Protection
- Construction Sites
- Staging Areas
- ROW Mats
- Environmental Containment
- Helicopter & Aviation Landings
- Heavy-Haul Applications

#### Weight:

88 lbs (39.91 k)

Perfect for light and medium-duty jobs, Spartan Composites, LLC is the proud manufacturer of the Scout Mat<sup>™</sup>. At 88lbs each, the Scout Mat<sup>™</sup> can be moved around manually, without the need for equipment or operators. It's perfect for turf protection, rutting prevention, weight distribution and a myriad of other construction applications. Made from HDPE, the Scout Mat<sup>™</sup> will never rot and with over 89 locations, we're closer than you think!