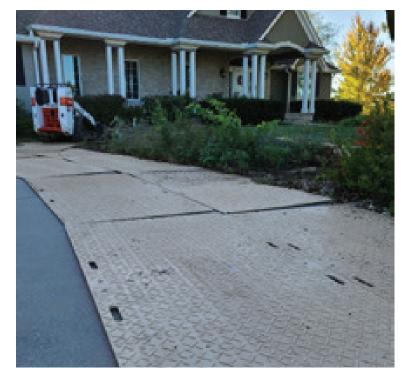

#### **APPLICATIONS**

- Turf protection & rutting prevention
- Oil & Gas, & Water Well Drilling
- Temporary Access Roads
- Utilities & Pipeline
- Construction
- Work Platforms
- Ground Protection
- Construction Sites
- Staging Areas
- ROW Mats
- Environmental Containment
- Helicopter & Aviation Landings
- Heavy-Haul Applications

### **CUSTOMER TESTIMONIAL**

The Scout Mats<sup>™</sup> are working great. In the past we've had to wait for the ground to dry, and wait for nicer weather to do our work. **Sometimes we'd have to put jobs off for weeks, but not anymore.** 

Using the mats is also easier on our equipment. We can get the dump truck closer to the excavator, so there is less wear on the undercarriage from tracking back and forth. We're no longer wasting time getting the truck stuck and the excavator isn't slopping through mud. The employees aren't all muddy either—almost gets rid of the need to constantly clean your boots.

Customers often think we're going to make a mess of their yard but when we lay these Scout Mats<sup>TM</sup> down it makes everything so much cleaner and better. We used to spend at least a half day and sometimes days on restoration, now it's almost a joke. There is almost no need for top soil, grass seed, and straw. These mats save us a lot of time and expense.