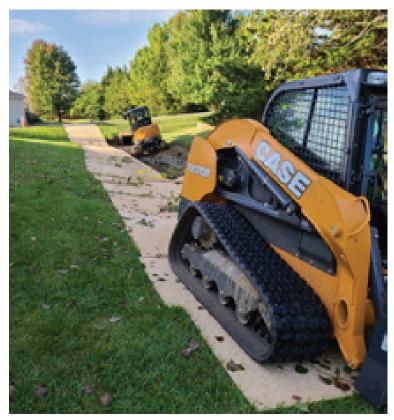

### **CUSTOMER TESTIMONIAL**

The Scout Mats<sup>™</sup> are working great. In the past we've had to wait for the ground to dry, and wait for nicer weather to do our work. **Sometimes we'd have to put jobs off for weeks, but not anymore.** 

Using the mats is also easier on our equipment. We can get the dump truck closer to the excavator, so there is less wear on the undercarriage from tracking back and forth. We're no longer wasting time getting the truck stuck and the excavator isn't slopping through mud. The employees aren't all muddy either—almost gets rid of the need to constantly clean your boots.

Customers often think we're going to make a mess of their yard but when we lay these Scout Mats<sup>TM</sup> down it makes everything so much cleaner and better. We used to spend at least a half day and sometimes days on restoration, now it's almost a joke. There is almost no need for top soil, grass seed, and straw. These mats save us a lot of time and expense.