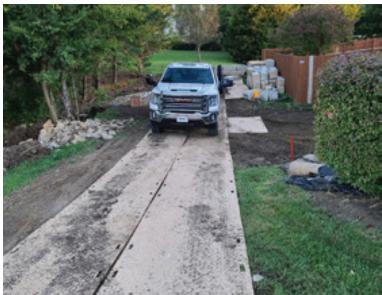

### **CUSTOMER TESTIMONIAL**

The Scout Mats<sup>™</sup> are working great. In the past we've had to wait for the ground to dry, and wait for nicer weather to do our work. **Sometimes we'd have to put jobs off for weeks, but not anymore.** 

Using the mats is also easier on our equipment. We can get the dump truck closer to the excavator, so there is less wear on the undercarriage from tracking back and forth. We're no longer wasting time getting the truck stuck and the excavator isn't slopping through mud. The employees aren't all muddy either—almost gets rid of the need to constantly clean your boots.

Customers often think we're going to make a mess of their yard but when we lay these Scout Mats<sup>TM</sup> down it makes everything so much cleaner and better. We used to spend at least a half day and sometimes days on restoration, now it's almost a joke. There is almost no need for top soil, grass seed, and straw. These mats save us a lot of time and expense.