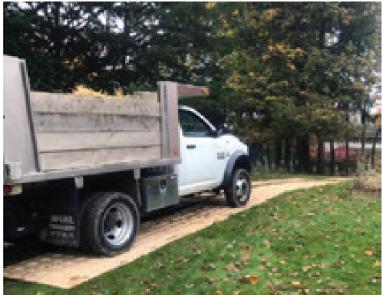

Using the mats is also easier on our equipment. We can get the dump truck closer to the excavator, so there is less wear on the undercarriage from tracking back and forth. We're no longer wasting time getting the truck stuck and the excavator isn't slopping through mud. The employees aren't all muddy either—almost gets rid of the need to constantly clean your boots.