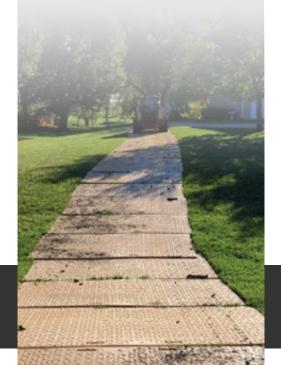

#### **APPLICATIONS**

- Turf protection & rutting prevention
- Oil & Gas, & Water Well Drilling
- Temporary Access Roads
- Utilities & Pipeline
- Construction
- Work Platforms
- Ground Protection
- Construction Sites
- Staging Areas
- ROW Mats
- Environmental Containment
- Helicopter & Aviation Landings
- Heavy-Haul Applications

#### Weight:

88 lbs (39.91 k)

Perfect for light and medium-duty jobs, Spartan Composites, LLC is the proud manufacturer of the Scout Mat<sup>™</sup>. At 88lbs each, the Scout Mat<sup>™</sup> can be moved around manually, without the need for equipment or operators. It's perfect for turf protection, rutting prevention, weight distribution and a myriad of other construction applications. Made from HDPE, the Scout Mat<sup>™</sup> will never rot and with over 89 locations, we're closer than you think!